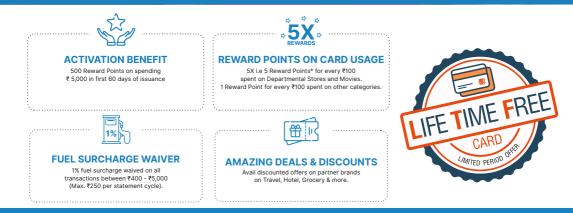

### **COMPLEMENT YOUR LIFESTYLE**

Here's how you can save more than ₹3,000 every year, simply by using your **BOBCARD EASY** 

| Spend<br>Category         | Feature /<br>Benefit                                                                   | Spends (₹) |          | Annual Savings (₹) |                  |                      |                  |
|---------------------------|----------------------------------------------------------------------------------------|------------|----------|--------------------|------------------|----------------------|------------------|
|                           |                                                                                        | Monthly    | Yearly   | Discount           | Reward<br>Points | Cashback<br>/ Waiver | Total<br>Benefit |
| Departmental              | 5X i.e. 5 Reward points<br>for every ₹100 spent<br>on Departmental<br>Stores & Movies* | 3,000      | 36,000   | -                  | 2,100            | -                    | 420              |
| Movies                    |                                                                                        | 500        | 6,000    | -                  |                  | -                    |                  |
| Fuel                      | 1% Fuel Surcharge<br>Waiver on all<br>transactions between<br>₹400 - ₹5,000**          | 1,000      | 12,000   | -                  |                  | 120                  | 120              |
| لِحُبُّ Dining            | Dining Discount<br>offers                                                              | 1,000      | 12,000   | 1,800              | 120              | -                    | 1,824            |
| All other spends          | 1 Reward Point<br>for every ₹100                                                       | 3,000      | 36,000   | -                  | 360              | -                    | 72               |
| Annual Fee<br>Waiver      | Annual fee is waived-off<br>on spending ₹35,000<br>in the preceding year               |            |          |                    |                  | 500                  | 500              |
| Spends on<br>Select MCCs* | No Reward Points on spends on select MCCs                                              | 1,500      | 18,000   |                    |                  |                      |                  |
| Activation Benefit        | 500 Bonus Reward<br>Points on spending<br>₹5,000 in first 60 days                      |            |          |                    | 500              |                      | 125              |
| Total<br>Spends           |                                                                                        | 10,000     | 1,20,000 | 1,800              | 3,080            | 620                  | 3,061            |
| Savings as % of spends    |                                                                                        |            |          | 2.55%              |                  |                      |                  |

### **Important Terms & Conditions**

\* Refer Reward Point (RP) important terms & conditions on MITC section of our Website: www.bobcard.co.in Reward program is not applicable on select MCCs and Fuel.

\* 5X Reward points are subject to maximum of 1,000 Reward Points per month, any spends on 5X spend categories beyond threshold spends will accrue points as per regular rate i.e. 1 RP for every ₹100.

\*\* Fuel surcharge waiver is subject to max. ₹250 per statement & Fuel transactions do not accrue/earn reward points on BOBCARD Easy.

For more information please visit: www.bobcard.co.in

\*T&C Apply