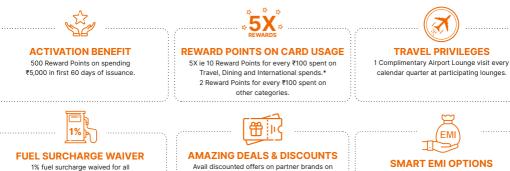

## **COMPLEMENT YOUR LIFESTYLE**

Here's how you can save more than ₹15,400 every year, simply by using your BOBCARD Premier

| Spend<br>Category                                                                                                                                                                                                                                                                                                                                                                                                                                                                                                                                                                                                                                                                                                                                                                                                                                                                                                                                                                                                                                                                                                                                                                                                                                                                                                                                                                                                                                                                                                                                                                                                                                                                                                                                                                                                                                                                                                                                                                                                                                                                                                                   | Feature / Benefit                                                                                                          | Spends (₹) |          | Annual Savings (₹) |                  |                    |                  |
|-------------------------------------------------------------------------------------------------------------------------------------------------------------------------------------------------------------------------------------------------------------------------------------------------------------------------------------------------------------------------------------------------------------------------------------------------------------------------------------------------------------------------------------------------------------------------------------------------------------------------------------------------------------------------------------------------------------------------------------------------------------------------------------------------------------------------------------------------------------------------------------------------------------------------------------------------------------------------------------------------------------------------------------------------------------------------------------------------------------------------------------------------------------------------------------------------------------------------------------------------------------------------------------------------------------------------------------------------------------------------------------------------------------------------------------------------------------------------------------------------------------------------------------------------------------------------------------------------------------------------------------------------------------------------------------------------------------------------------------------------------------------------------------------------------------------------------------------------------------------------------------------------------------------------------------------------------------------------------------------------------------------------------------------------------------------------------------------------------------------------------------|----------------------------------------------------------------------------------------------------------------------------|------------|----------|--------------------|------------------|--------------------|------------------|
|                                                                                                                                                                                                                                                                                                                                                                                                                                                                                                                                                                                                                                                                                                                                                                                                                                                                                                                                                                                                                                                                                                                                                                                                                                                                                                                                                                                                                                                                                                                                                                                                                                                                                                                                                                                                                                                                                                                                                                                                                                                                                                                                     |                                                                                                                            | Monthly    | Yearly   | Discount           | Reward<br>Points | Cashback<br>Waiver | Total<br>Benefit |
| Dining                                                                                                                                                                                                                                                                                                                                                                                                                                                                                                                                                                                                                                                                                                                                                                                                                                                                                                                                                                                                                                                                                                                                                                                                                                                                                                                                                                                                                                                                                                                                                                                                                                                                                                                                                                                                                                                                                                                                                                                                                                                                                                                              | 5X i.e. 10 Reward points<br>for every ₹100 spent on<br>Travel, Dining &<br>International*. (Max. 2000<br>RP per statement) | 3,500      | 42,000   | 6,300              | 12000            | -                  | 9300             |
| <u>≣<sub>⊖</sub></u> Travel                                                                                                                                                                                                                                                                                                                                                                                                                                                                                                                                                                                                                                                                                                                                                                                                                                                                                                                                                                                                                                                                                                                                                                                                                                                                                                                                                                                                                                                                                                                                                                                                                                                                                                                                                                                                                                                                                                                                                                                                                                                                                                         |                                                                                                                            | 5,250      | 63000    | -                  |                  | -                  |                  |
| International                                                                                                                                                                                                                                                                                                                                                                                                                                                                                                                                                                                                                                                                                                                                                                                                                                                                                                                                                                                                                                                                                                                                                                                                                                                                                                                                                                                                                                                                                                                                                                                                                                                                                                                                                                                                                                                                                                                                                                                                                                                                                                                       |                                                                                                                            | 1,750      | 21000    | -                  |                  | -                  |                  |
| Fuel                                                                                                                                                                                                                                                                                                                                                                                                                                                                                                                                                                                                                                                                                                                                                                                                                                                                                                                                                                                                                                                                                                                                                                                                                                                                                                                                                                                                                                                                                                                                                                                                                                                                                                                                                                                                                                                                                                                                                                                                                                                                                                                                | 1% Fuel Surcharge Waiver<br>on all transactions<br>between ₹ 400 - ₹ 5,000**                                               | 5,250      | 63000    |                    |                  | 630                | 630              |
| All other spends                                                                                                                                                                                                                                                                                                                                                                                                                                                                                                                                                                                                                                                                                                                                                                                                                                                                                                                                                                                                                                                                                                                                                                                                                                                                                                                                                                                                                                                                                                                                                                                                                                                                                                                                                                                                                                                                                                                                                                                                                                                                                                                    | 2 Reward Point<br>for every ₹100                                                                                           | 7,000      | 84,000   |                    | 1680             |                    | 420              |
| المعالم معالم معالم<br>معالم معالم معالمم محملم معالم م<br>معالم معالم معالم معالم معالم معالم معالم معالم معالم معالم معالمم معالم معالم معالم معالم معالم معالم معالم معالم معالم | Complimentary Airport<br>Lounge visits***<br>(1 per quarter)                                                               |            |          | 6,000              |                  |                    | 4,000            |
| Annual Fee<br>Waiver                                                                                                                                                                                                                                                                                                                                                                                                                                                                                                                                                                                                                                                                                                                                                                                                                                                                                                                                                                                                                                                                                                                                                                                                                                                                                                                                                                                                                                                                                                                                                                                                                                                                                                                                                                                                                                                                                                                                                                                                                                                                                                                | Annual fee is waived-off<br>on spending ₹1,20,000<br>in the preceding year.                                                |            |          |                    |                  | 1,000              | 1,000            |
| Activation<br>benefits                                                                                                                                                                                                                                                                                                                                                                                                                                                                                                                                                                                                                                                                                                                                                                                                                                                                                                                                                                                                                                                                                                                                                                                                                                                                                                                                                                                                                                                                                                                                                                                                                                                                                                                                                                                                                                                                                                                                                                                                                                                                                                              | 500 Bonus Reward<br>Points on spending<br>₹ 5,000 within first<br>60 days of issuance                                      |            |          |                    | 500              |                    | 125              |
| Spends on<br>Select MCCs*                                                                                                                                                                                                                                                                                                                                                                                                                                                                                                                                                                                                                                                                                                                                                                                                                                                                                                                                                                                                                                                                                                                                                                                                                                                                                                                                                                                                                                                                                                                                                                                                                                                                                                                                                                                                                                                                                                                                                                                                                                                                                                           | No Reward Points on<br>spends on select MCCs                                                                               | 12,250     | 1,47,000 |                    |                  |                    |                  |
| Total<br>Spends                                                                                                                                                                                                                                                                                                                                                                                                                                                                                                                                                                                                                                                                                                                                                                                                                                                                                                                                                                                                                                                                                                                                                                                                                                                                                                                                                                                                                                                                                                                                                                                                                                                                                                                                                                                                                                                                                                                                                                                                                                                                                                                     |                                                                                                                            | 35,000     | 4,20,000 | 12,300             | 14,180           | 1630               | 15,475           |
| Savings as % of spends                                                                                                                                                                                                                                                                                                                                                                                                                                                                                                                                                                                                                                                                                                                                                                                                                                                                                                                                                                                                                                                                                                                                                                                                                                                                                                                                                                                                                                                                                                                                                                                                                                                                                                                                                                                                                                                                                                                                                                                                                                                                                                              |                                                                                                                            |            | 3.7%     |                    |                  |                    |                  |

#### **Important Terms & Conditions**

\*Refer Reward Point (RP) important terms and conditions on MITC section of our Website: www.bobcard.co.in Reward program is not applicable on select MCCs and Fuel.

\*\* Fuel surcharge waiver is subject to max. ₹250 per statement & Fuel transactions do not accrue/earn reward points on BOBCARD Premier.

\*\*\* A minimum total quarterly spend will be required to enjoy Complimentary Airport Lounge Access with your BOBCARD"